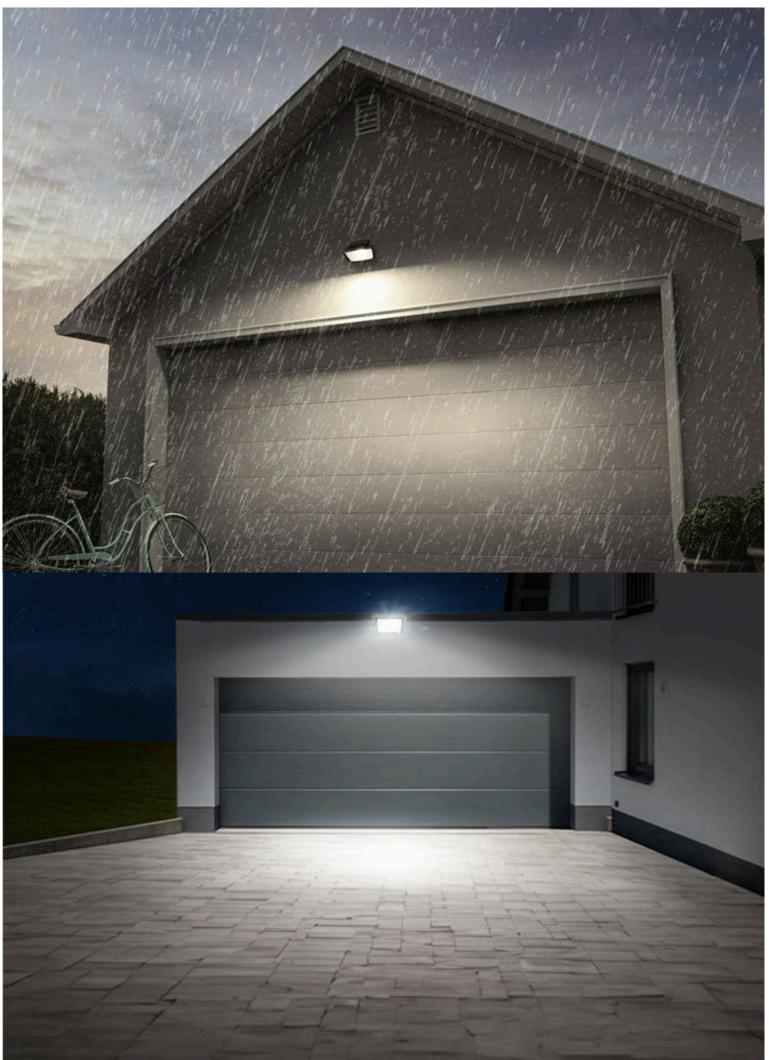

## LED FLOODLIGHTS

Visional Premium+ floodlights with Sensor Ready system: Professionalism and Elegance in Every Detail

Visional introduces its latest range of Premium+ Sensor Ready floodlights, the ideal choice for those looking for professional lighting with exceptional design and cutting-edge technology. These floodlights are designed to the highest quality standards and will satisfy the needs of even the most demanding users.