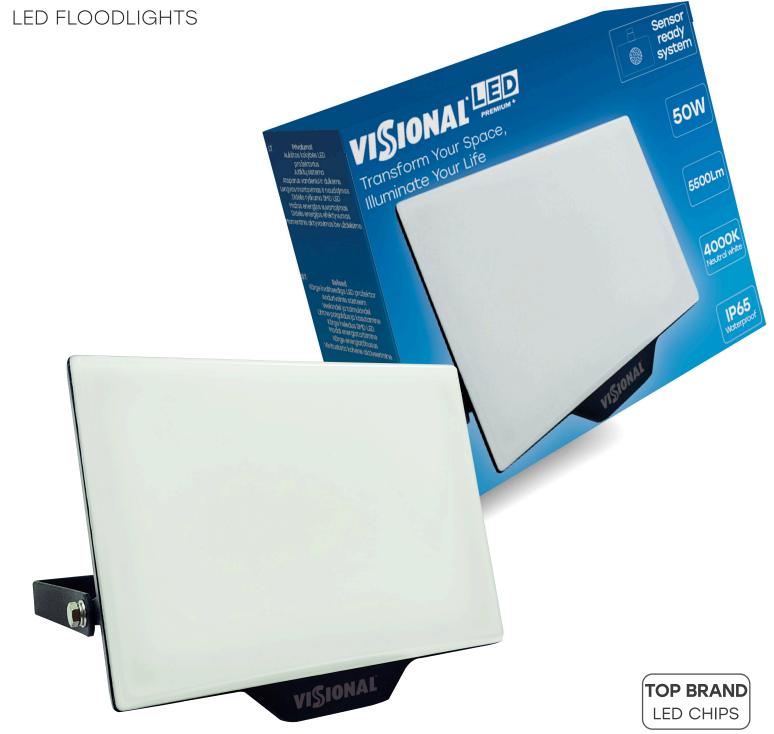

## LED FLOODLIGHTS

Visional Premium+ floodlights with Sensor Ready system: Professionalism and Elegance in Every Detail

Visional introduces its latest range of Premium+ Sensor Ready floodlights, the ideal choice for those looking for professional lighting with exceptional design and cutting-edge technology. These floodlights are designed to the highest quality standards and will satisfy the needs of even the most demanding users.

| <ul> <li>4000K - neutral white</li> <li>AC220-240V</li> <li>120°</li> <li>IP65</li> <li>PF&gt;0.9</li> <li>CRI&gt;80</li> <li>EEI: E</li> <li>Warranty 3 years</li> </ul> |     |        |               |
|---------------------------------------------------------------------------------------------------------------------------------------------------------------------------|-----|--------|---------------|
| 4752233014861                                                                                                                                                             | 10W | 1100Lm | 101x72x28 mm  |
| 4752233014878                                                                                                                                                             | 20W | 2200Lm | 122x94x28 mm  |
| 4752233014885                                                                                                                                                             | 50W | 5500Lm | 187x147x28 mm |